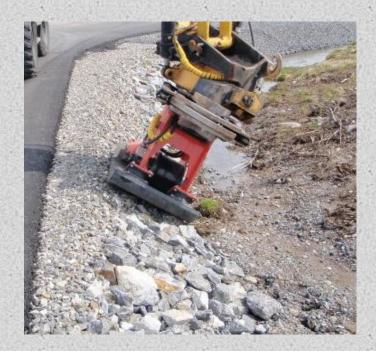

# METHOD DESCRIPTION STABILIZATION CRUSHERMETHOD:



Roads with low stability witch contains larger stones and solid mountain in the top 250 mm of the road construkstction.





### Tractor with the crushermiller mountad.





### Crushermiller in action.



INTERNATIONAL AS

# The crushermiller handles the materiale 250 mm into the road.





### Soil problems in the road.





# Asphaltmiller in action.





# The asphaltmiller and the crushermiller work together and the traffic can still pass.









# Mixing Lignin into the road.







### This example showes the effect of the Dustex.









# The new materiale needs to be compacted and documented.









### The materiale needs to be graded.





#### Quick movie step by step





# Edge stabilization in action.







### Road witch is stabilized, and ready for asphalt.





### After 2-6 weeks the road is ready for asphalt.









# Ved spørsmål ta kontakt med

# Lloyd Lars Tlf: +47 482 71 544 Tlf: +47 990 78 870 Mail: lloyd@crusher.no Mail: lars@crusher.no