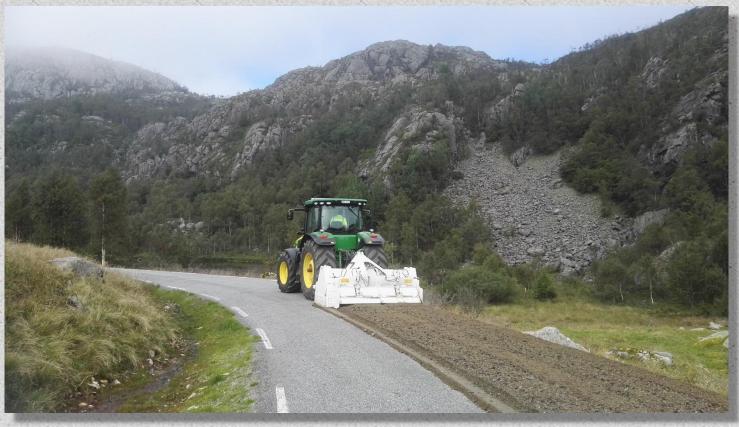

### Road witch is stabilized, and ready for asphalt.

### After 2-6 weeks the road is ready for asphalt.