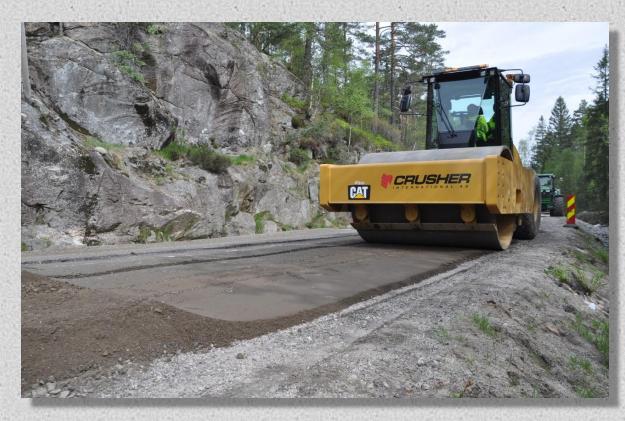

### Crushermiller in action.

INTERNATIONAL AS

# The crushermiller handles the materiale 250 mm into the road.