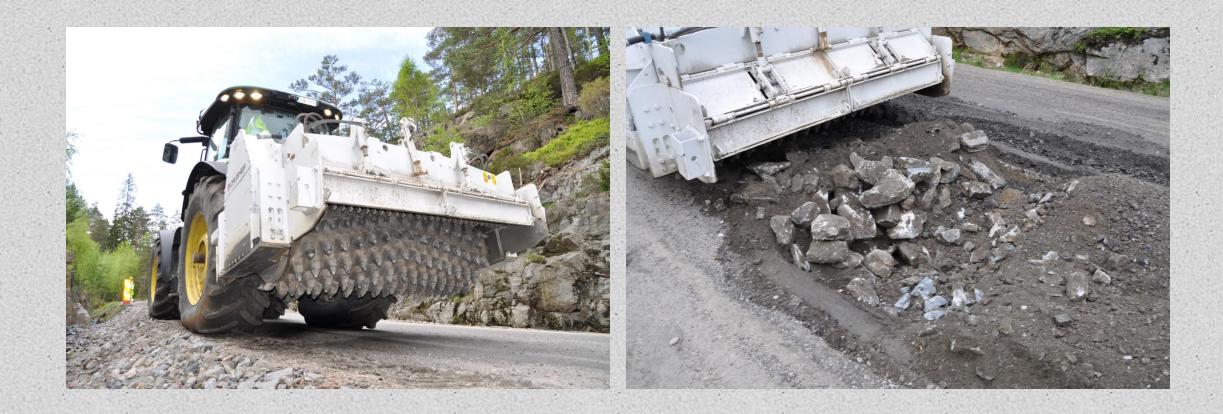

### Crushermiller in action.

INTERNATIONAL AS

# The crushermiller handles the materiale 250 mm into the road.