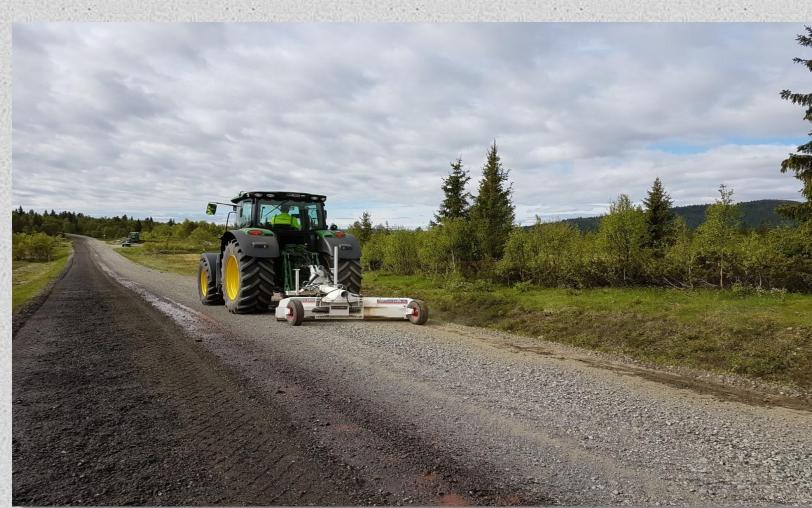

# METHOD DESCRIPTION STABILIZATION CRUSHERMETHOD:



Roads with low stability witch contains larger stones and solid mountain in the top 250 mm of the road construkstction.





### Tractor with the crushermiller mountad.





### Crushermiller in action.



INTERNATIONAL AS

# The crushermiller handles the materiale 250 mm into the road.





### Soil problems in the road.





# Asphaltmiller in action.





# The asphaltmiller and the crushermiller work together and the traffic can still pass.









# Mixing Lignin into the road.







### This example showes the effect of the Dustex.









# The new materiale needs to be compacted and documented.









### The materiale needs to be graded.





#### Quick movie step by step





# Edge stabilization in action.







### Road witch is stabilized, and ready for asphalt.





### After 2-6 weeks the road is ready for asphalt.









# Ved spørsmål ta kontakt med

# Lloyd Lars Tlf: +47 482 71 544 Tlf: +47 990 78 870 Mail: lloyd@crusher.no Mail: lars@crusher.no