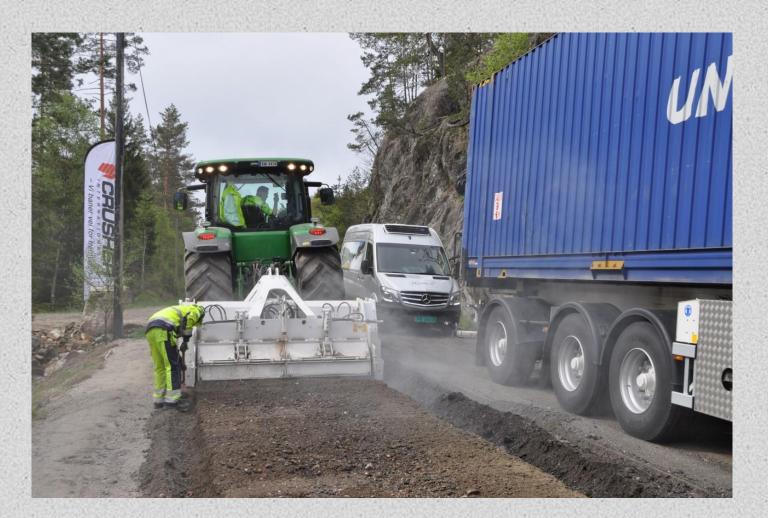

# The asphaltmiller and the crushermiller work together and the traffic can still pass.