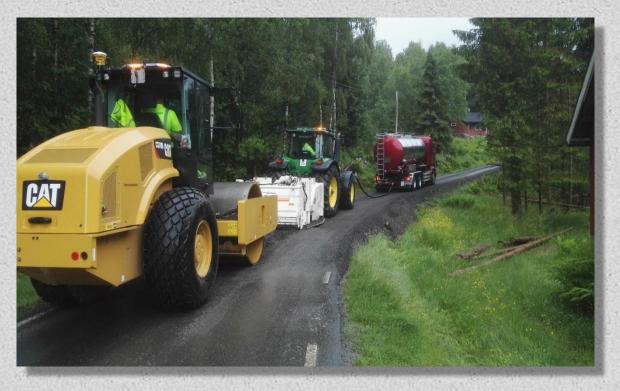

### Tractor with the crushermiller mountad.

### Crushermiller in action.

INTERNATIONAL AS

# The crushermiller handles the materiale 250 mm into the road.