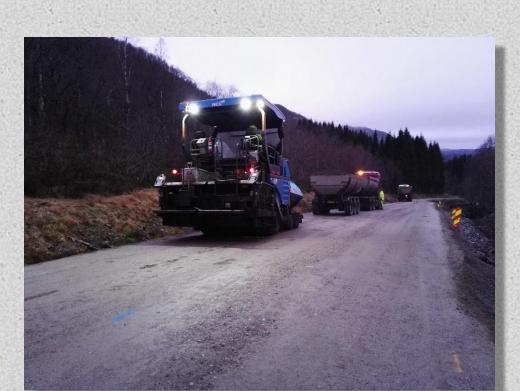

# The asphaltmiller and the crushermiller work together and the traffic can still pass.