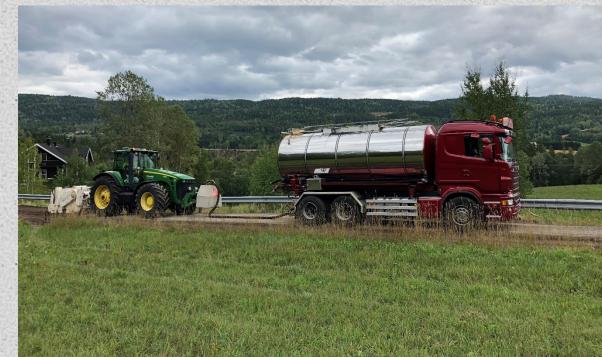

# METHOD DESCRIPTION STABILIZATION CRUSHERMETHOD:



Roads with low stability witch contains larger stones and solid mountain in the top 250 mm of the road construkstction.





### Tractor with the crushermiller mountad.





### Crushermiller in action.



INTERNATIONAL AS

# The crushermiller handles the materiale 250 mm into the road.





### Soil problems in the road.





# Asphaltmiller in action.





# The asphaltmiller and the crushermiller work together and the traffic can still pass.









# Mixing Lignin into the road.







### This example showes the effect of the Dustex.









# The new materiale needs to be compacted and documented.









### The materiale needs to be graded.





#### Quick movie step by step





# Edge stabilization in action.







### Road witch is stabilized, and ready for asphalt.





### After 2-6 weeks the road is ready for asphalt.









# Ved spørsmål ta kontakt med

# Lloyd Lars Tlf: +47 482 71 544 Tlf: +47 990 78 870 Mail: lloyd@crusher.no Mail: lars@crusher.no