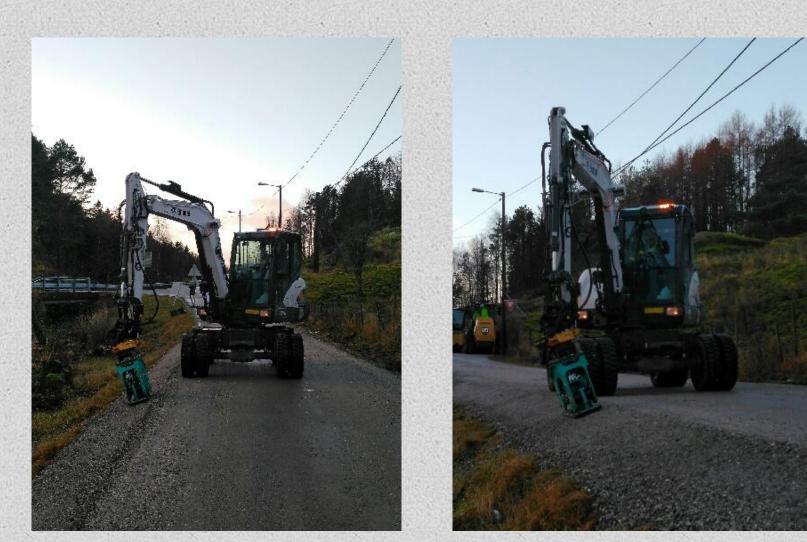

### Tractor with the crushermiller mountad.

### Crushermiller in action.

INTERNATIONAL AS

# The crushermiller handles the materiale 250 mm into the road.