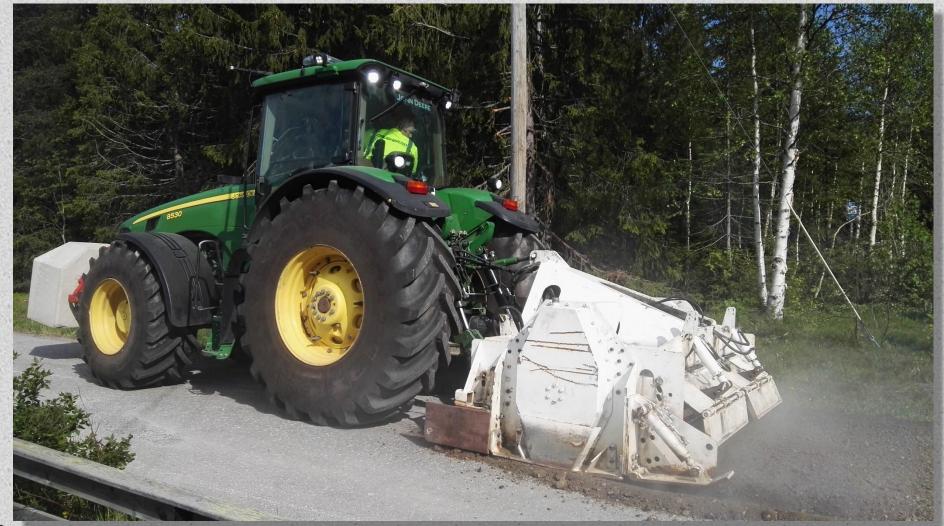

# METHOD DESCRIPTION STABILIZATION CRUSHERMETHOD:



Roads with low stability witch contains larger stones and solid mountain in the top 250 mm of the road construkstction.





### Tractor with the crushermiller mountad.





### Crushermiller in action.



INTERNATIONAL AS

# The crushermiller handles the materiale 250 mm into the road.





### Soil problems in the road.





# Asphaltmiller in action.





# The asphaltmiller and the crushermiller work together and the traffic can still pass.









# Mixing Lignin into the road.







### This example showes the effect of the Dustex.









# The new materiale needs to be compacted and documented.









### The materiale needs to be graded.





#### Quick movie step by step





# Edge stabilization in action.







### Road witch is stabilized, and ready for asphalt.





### After 2-6 weeks the road is ready for asphalt.









# Ved spørsmål ta kontakt med

# Lloyd Lars Tlf: +47 482 71 544 Tlf: +47 990 78 870 Mail: lloyd@crusher.no Mail: