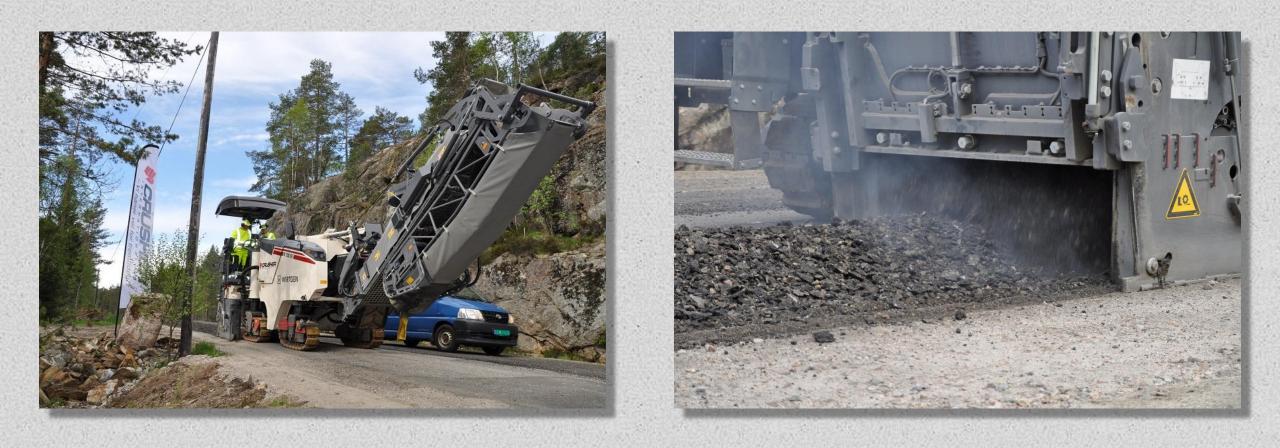

# Asphaltmiller in action.

# The crushermiller handles the materiale 250 mm into the road.