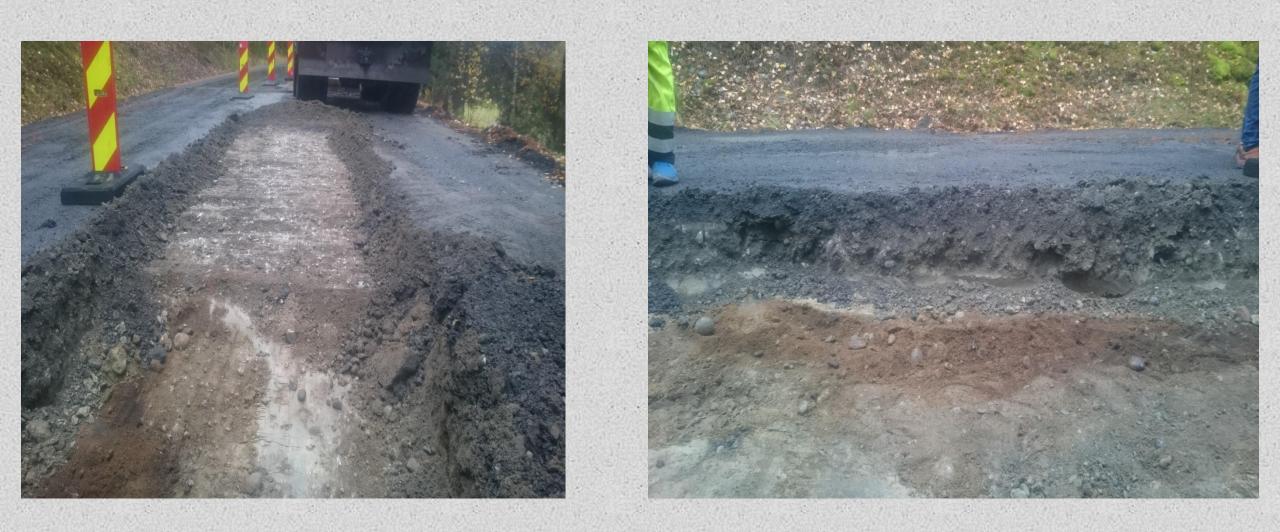

### Soil problems in the road.

### Road witch is stabilized, and ready for asphalt.

### After 2-6 weeks the road is ready for asphalt.