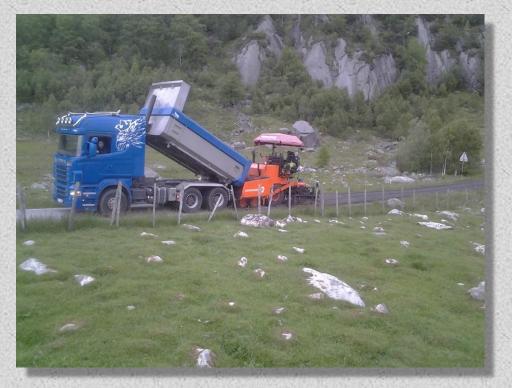

# Asphaltmiller in action.

# The asphaltmiller and the crushermiller work together and the traffic can still pass.