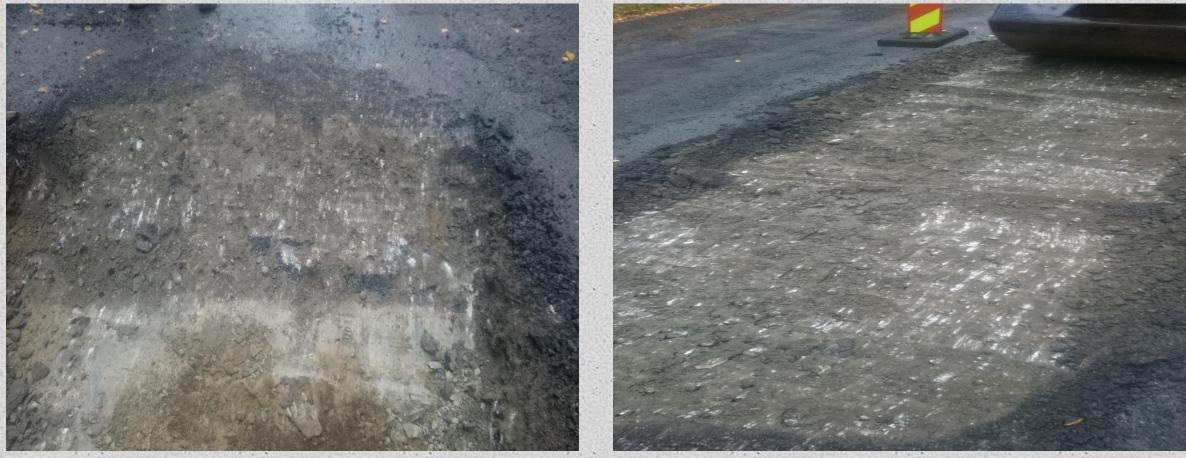

# METHOD DESCRIPTION STABILIZATION CRUSHERMETHOD:



Roads with low stability witch contains larger stones and solid mountain in the top 250 mm of the road construkstction.





### Tractor with the crushermiller mountad.





### Crushermiller in action.



INTERNATIONAL AS

# The crushermiller handles the materiale 250 mm into the road.





### Soil problems in the road.





# Asphaltmiller in action.





# The asphaltmiller and the crushermiller work together and the traffic can still pass.









# Mixing Lignin into the road.







### This example showes the effect of the Dustex.









# The new materiale needs to be compacted and documented.









### The materiale needs to be graded.





#### Quick movie step by step





# Edge stabilization in action.







### Road witch is stabilized, and ready for asphalt.





### After 2-6 weeks the road is ready for asphalt.









# Ved spørsmål ta kontakt med

# Lloyd Lars Tlf: +47 482 71 544 Tlf: +47 990 78 870 Mail: lloyd@crusher.no Mail: lars@crusher.no