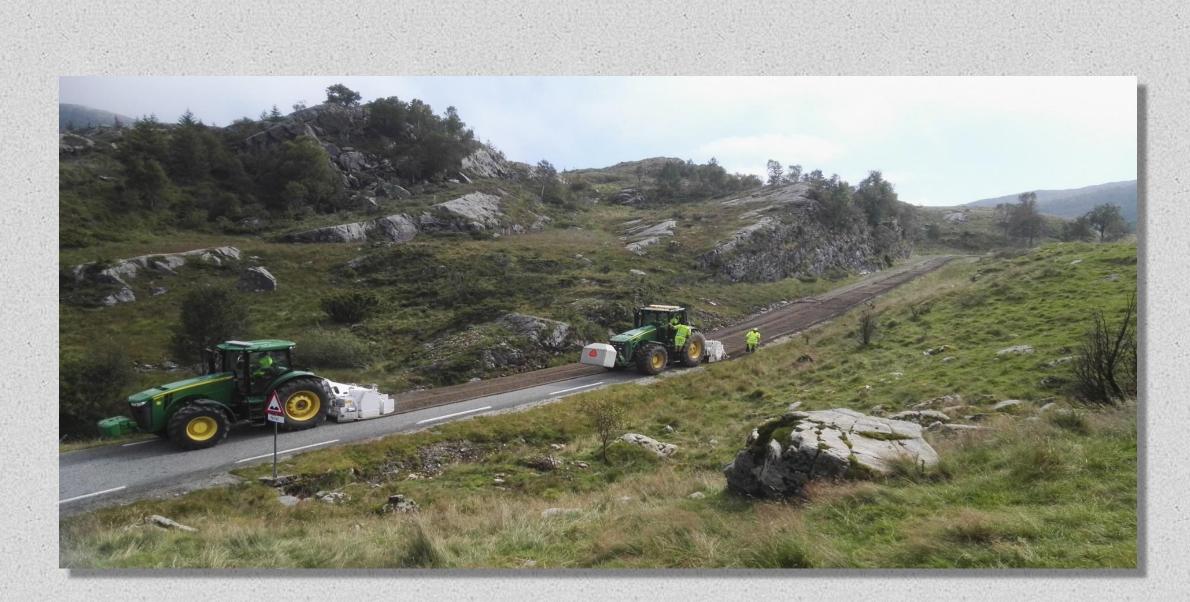

# Edge stabilization in action.

### Road witch is stabilized, and ready for asphalt.