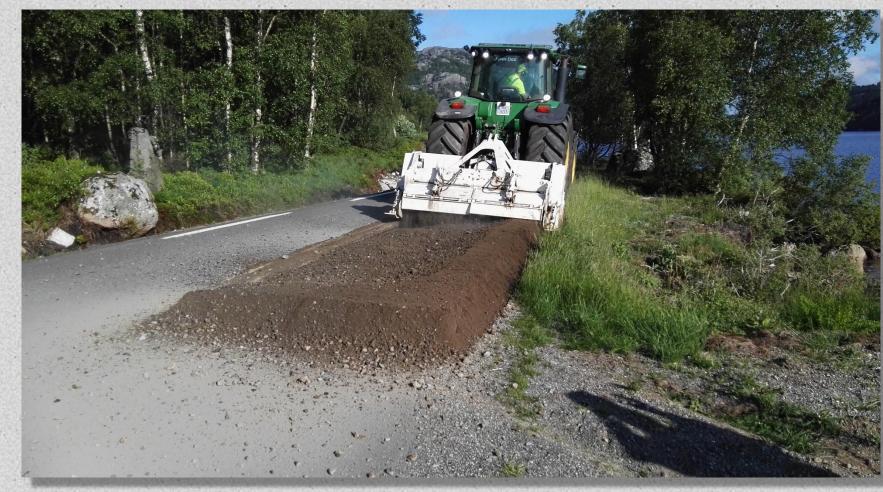

### Tractor with the crushermiller mountad.

### Crushermiller in action.

INTERNATIONAL AS